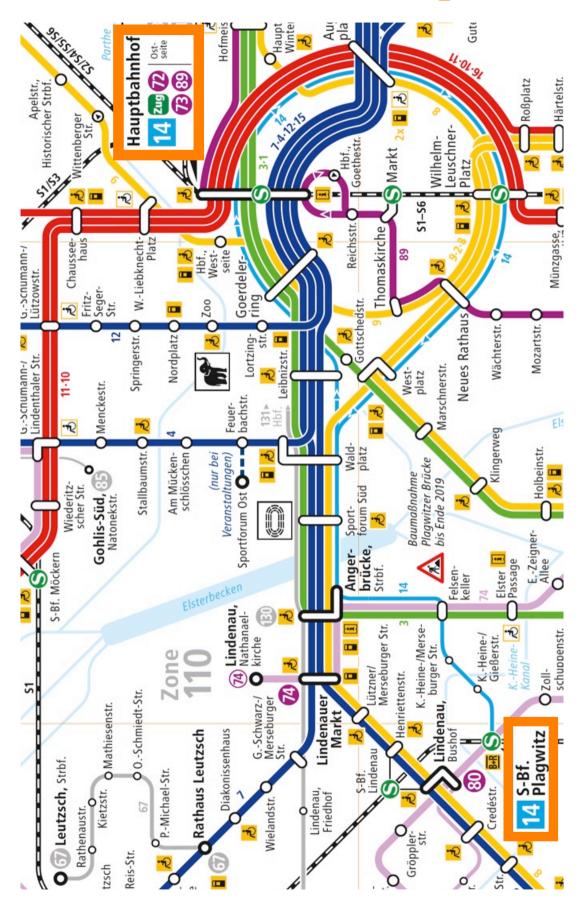

Parking space is reserved for you!

**If you travel by public transport or if you arrive by plane at airport Leipzig/Halle**, please take the train to Leipzig Hbf (Leipzig main train station). From there you can take the following connections:

|    |                                                             | Leaves from                                                          | Get off at                         | Frequency      | Travel time                   |
|----|-------------------------------------------------------------|----------------------------------------------------------------------|------------------------------------|----------------|-------------------------------|
| 14 | Tram 14<br>(Straßenbahn) to<br>"Leipzig Plagwitz".          | Platform 4 outside<br>main station on the<br>way towards city center | "Leipzig Plagwitz"<br>(Final stop) | Every<br>20min | Trip takes<br>around<br>22min |
| 0  | Local train S 1<br>(S-Bahn) to "Leipzig<br>Miltitzer Allee" | Platform 2 on<br>underground level<br>inside main station            | "Leipzig Plagwitz"                 | Every<br>30min | Trip takes<br>around<br>9min. |

From station "Leipzig Plagwitz" it is a 12 min walk (900m) to our main entrance. There is still no big sign with our logo, sorry. We are working on it!

Walk from station Leipzig Plagwitz to main entrance of WAVELABS.

Watch out for our main entrance, the façade is a single carbon capture heaven. Welcome!

We are looking forward to meeting you!

Tram and local train map with main station (Hauptbahnhof) and station "Leipzig-Plagwitz" marked in orange.