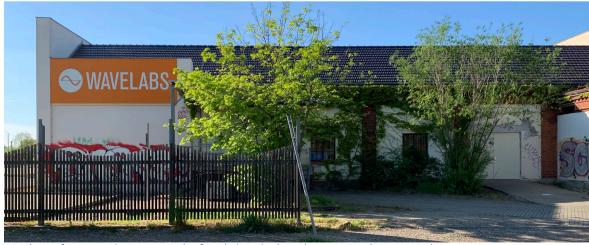

From station "Leipzig Plagwitz" it is a 12 min walk (900m) to our main entrance. There is still no big sign with our logo, sorry. We are working on it!

Walk from station Leipzig Plagwitz to main entrance of WAVELABS.