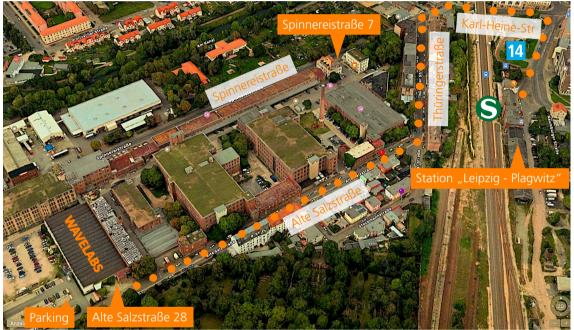

## https://goo.gl/maps/7Ama4yGzvu5BhZUB8

or web-search for

Alte Salzstraße 28, 04179 Leipzig, Germany

There is a large parking lot just outside WAVELABS at the corner of "Alte Salzstraße" and "Saarländer Straße". Feel free to use it. There is dedicated space for our visitors. Watch out for the WAVELABS' signs.

From station "Leipzig Plagwitz" it is a 12 min walk (900m) to our main entrance. There is still no big sign with our logo, sorry. We are working on it!

Walk from station Leipzig Plagwitz to main entrance of WAVELABS.