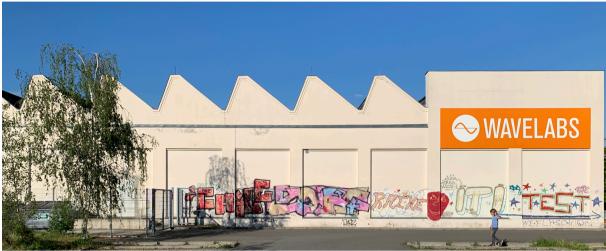

Watch out for our main entrance, the façade is a single carbon capture heaven. Welcome!

We are looking forward to meeting you!

Tram and local train map with main station (Hauptbahnhof) and station "Leipzig-Plagwitz" marked in orange.